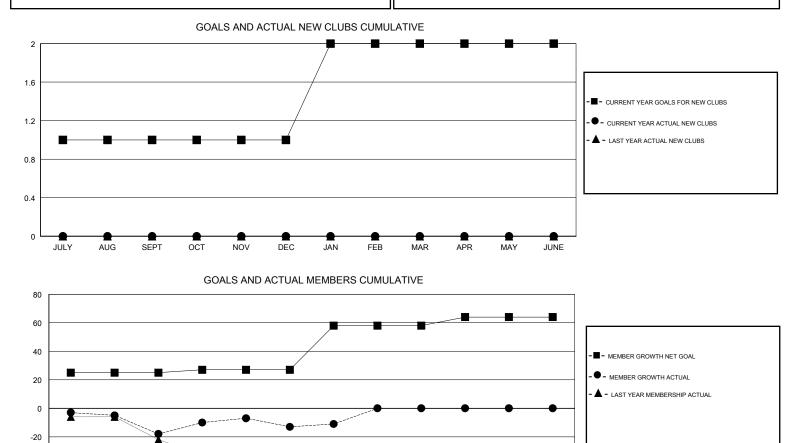

### GMT CA

| Clubs                 |               |           |               | Members               |                           |                         |                                                    |  |
|-----------------------|---------------|-----------|---------------|-----------------------|---------------------------|-------------------------|----------------------------------------------------|--|
| RESULTS FOR 2018-2019 |               |           |               | RESULTS FOR 2018-2019 |                           |                         |                                                    |  |
| QUARTER               | NEW CLUB GOAL | NEW CLUBS | DROPPED CLUBS | QUARTER               | MEMBER GROWTH NET<br>GOAL | MEMBER GROWTH<br>ACTUAL | DROPPED<br>MEMBERS ACTUAL<br>(including transfers) |  |
| JULY/AUG/SEPT         | 1             | 0         | 0             | JULY/AUG/SEPT         | 25                        | 19                      | 33                                                 |  |
| OCT/NOV/DEC           | 0             | 0         | 0             | OCT/NOV/DEC           | 2                         | 60                      | 46                                                 |  |
| JAN/FEB/MAR           | 1             | 0         | 0             | JAN/FEB/MAR           | 31                        | 12                      | 10                                                 |  |
| APR/MAY/JUNE          | 0             | 0         | 0             | APR/MAY/JUNE          | 6                         | 0                       | 0                                                  |  |

. -40 \* ▲ -60 JULY AUG SEPT OCT NOV DEC JAN FEB MAR APR MAY JUNE

| DROPPED CLUBS: 0             |    | 28 CLUBS OF 53 ADDED 1 OR MORE<br>NEW MEMBERS | <u>GENDER DISTRIBU</u><br>MALE<br>FEMALE | <u>FION</u><br>696 (57.05%)<br>524 (42.95%) |     |
|------------------------------|----|-----------------------------------------------|------------------------------------------|---------------------------------------------|-----|
| DROPPED MEMBERS              |    |                                               | Women Percentage Fiscal Year Goal: 48%   |                                             |     |
| DECEASED                     | 10 | CLICK HERE FOR CUMULATIVE                     | TOTAL FAMILY UNIT MEMBERS                |                                             | 222 |
| CLUB CANCELLED 0<br>OTHER 79 |    | MEMBERSHIP DATA                               |                                          |                                             | 110 |
|                              |    |                                               | FAMILY MEMBERS PAYING HALF<br>DUES       |                                             | 112 |
| TOTAL                        | 89 |                                               |                                          |                                             |     |